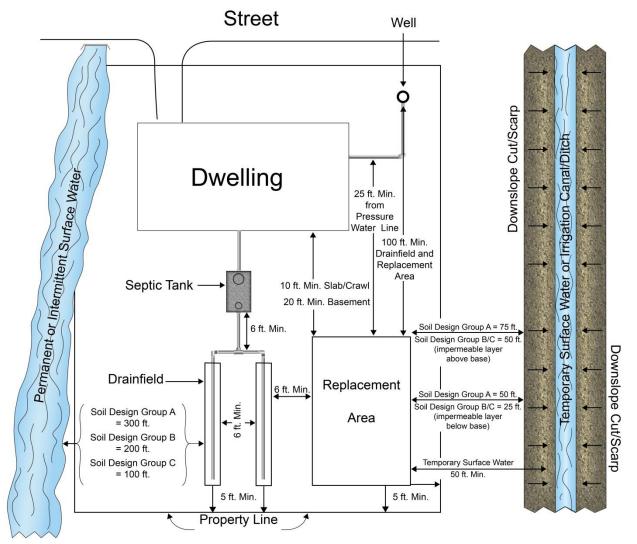

## 3.1 Dimensional Requirements

Revision: July 18, 2013

Figure 3-1 shows the major horizontal separation distance requirements for a standard drainfield. Figure 3-2 shows the major horizontal separation distance requirements for a septic tank.

Figure 3-1. Horizontal separation distance requirements for a standard drainfield (IDAPA 58.01.03.008.02.d and 58.01.03.008.04).

Controlled Document—Users are responsible for ensuring they work to the latest revision. Printed or electronically transmitted copies are uncontrolled.