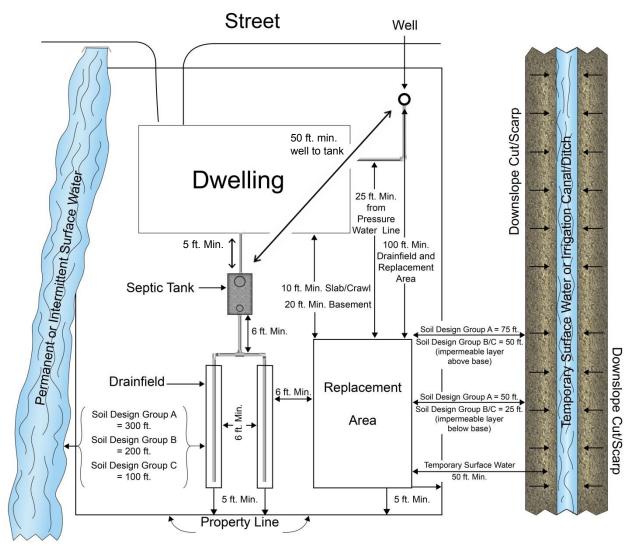

### 3.1 Dimensional Requirements

Revision: July 18, 2013

Figure 3-1 shows the major horizontal separation distance requirements for a standard drainfield. Figure 3-2 shows the major horizontal separation distance requirements for a septic tank.

Figure 3-1. Horizontal separation distance requirements for a standard drainfield (IDAPA 58.01.03.008.02.d and 58.01.03.008.04).

Controlled Document—Users are responsible for ensuring they work to the latest revision. Printed or electronically transmitted copies are uncontrolled.

Figure 3-2. Horizontal separation distance requirements for a septic tank (IDAPA 58.01.03.007.17).

- 1. Minimum separation distance of 20 feet is required between a drainfield and a dwelling with a basement (IDAPA 58.01.03.008.02.d). If the basement is a daylight-style basement and the drainfield installation is below the daylight portion of the basement the minimum separation distance can be reduced to 10 feet.
- 2. Minimum separation distance of 6 feet is required between absorption trenches and from installed trenches or beds to the replacement area. Separation distance must be through undisturbed soils (IDAPA 58.01.03.008.04).
- 3. Minimum separation distance of 6 feet is required between the septic tank and the drainfield. Separation distance must be through undisturbed soils (IDAPA 58.01.03.008.04).
- 4. Minimum separation distance of 50 feet is required between an effluent line and a septic tank to a domestic well (IDAPA 58.01.03.007.17 and 58.01.03.007.22).