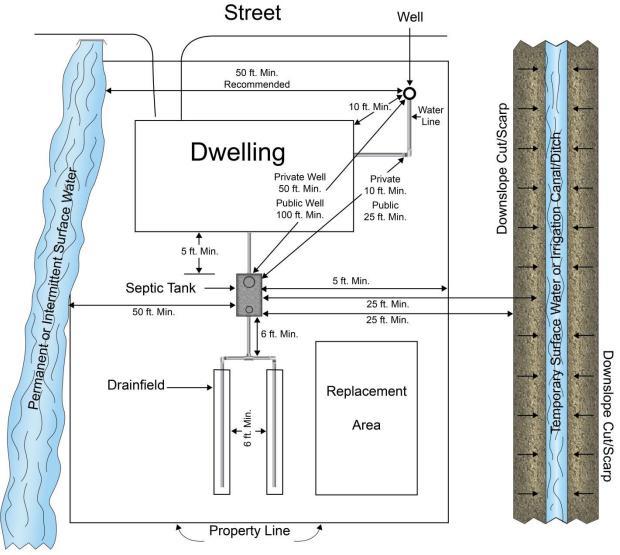

### 3.1 Dimensional Requirements

Revision: July 18, 2013

Figure 3-1 shows the major horizontal separation distance requirements for a standard drainfield. Figure 3-2 shows the major horizontal separation distance requirements for a septic tank.

Figure 3-2. Horizontal separation distance requirements for a septic tank (IDAPA 58.01.03.007.17).

- 1. Minimum separation distance of 20 feet is required between a drainfield and a dwelling with a basement (IDAPA 58.01.03.008.02.d). If the basement is a daylight-style basement and the drainfield installation is below the daylight portion of the basement the minimum separation distance can be reduced to 10 feet.
- 2. Minimum separation distance of 6 feet is required between absorption trenches and from installed trenches or beds to the replacement area. Separation distance must be through undisturbed soils (IDAPA 58.01.03.008.04).
- 3. Minimum separation distance of 6 feet is required between the septic tank and the drainfield. Separation distance must be through undisturbed soils (IDAPA 58.01.03.008.04).
- 4. Minimum separation distance of 50 feet is required between an effluent line and a septic tank to a domestic well (IDAPA 58.01.03.007.17 and 58.01.03.007.22).