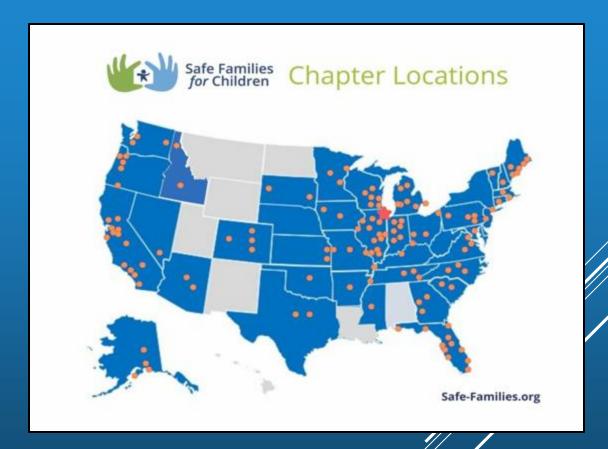

#### Safe Families is a program of LCSNW

- Family & Child Well Being
- Evidence based
- ► Began in Idaho in 2021
- Passed legislation